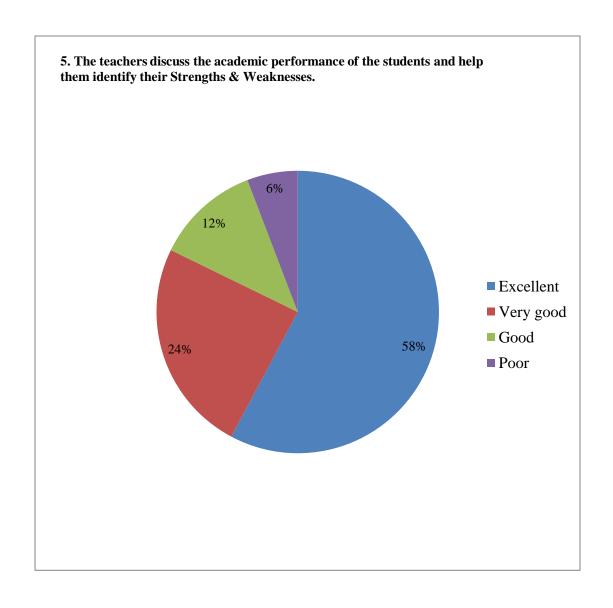

#### 4. All examinations, Tests, Quizes are conducted as scheduled

| Excellent | Very good | Good | Poor |
|-----------|-----------|------|------|
| 658       | 724       | 243  | 29   |

5. The teachers discuss the academic performance of the students and help them identify their Strengths & Weaknesses.

| Excellent | Very good | Good | Poor |
|-----------|-----------|------|------|
| 956       | 404       | 198  | 96   |