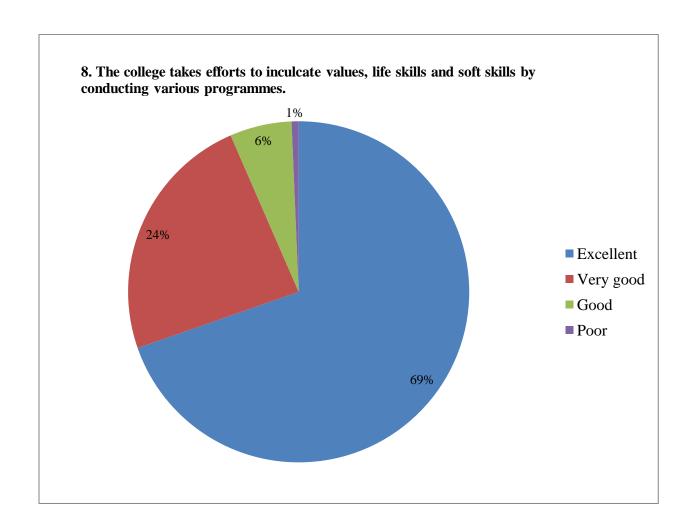

# 8. The college takes efforts to inculcate values, life skills and soft skills by conducting various programmes.

| Excellent | Very good | Good | Poor |
|-----------|-----------|------|------|
| 1152      | 394       | 97   | 11   |