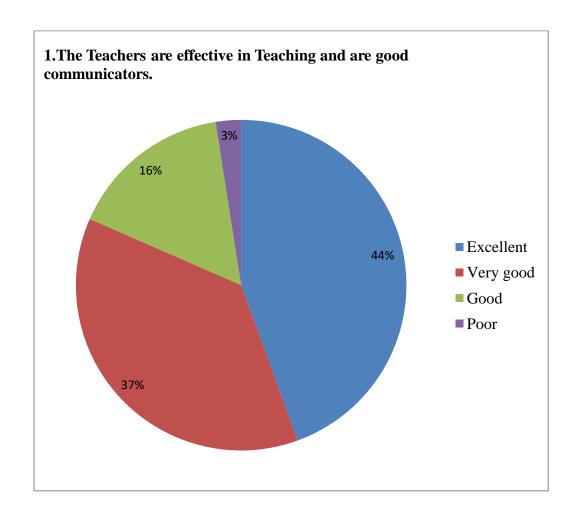

#### 1. The Teachers are effective in Teaching and are good communicators.

| Excellent | Very good | Good | Poor |
|-----------|-----------|------|------|
| 735       | 614       | 264  | 41   |