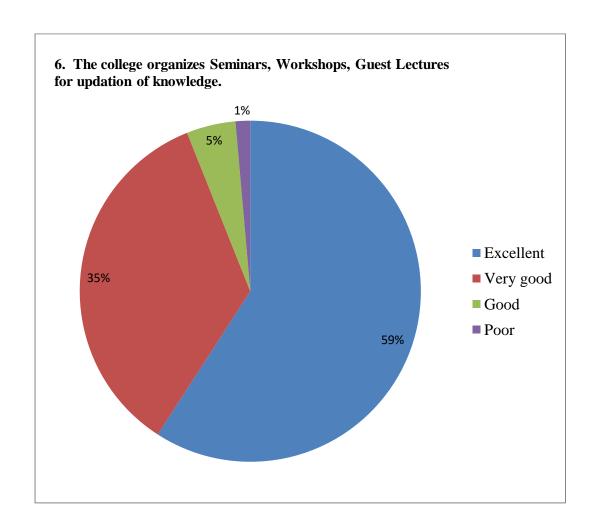

#### 6. The college organizes Seminars, Workshops, Guest Lectures for updation of knowledge.

| Excellent | Very good | Good | Poor |
|-----------|-----------|------|------|
| 978       | 576       | 77   | 23   |