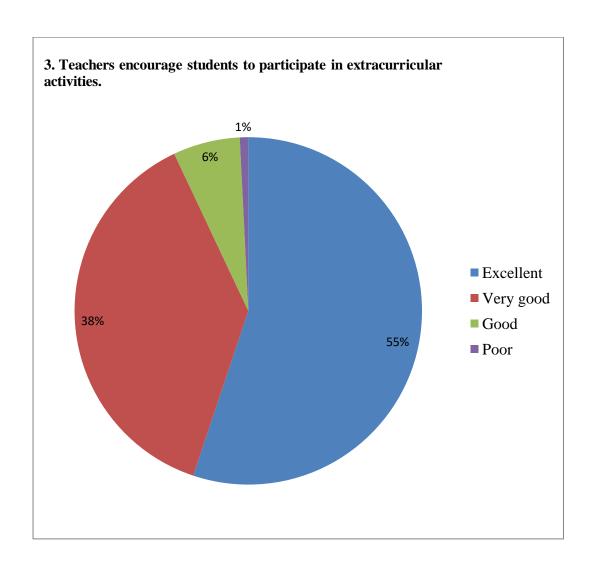

### 3. Teachers encourage students to participate in extracurricular activities.

| Excellent | Very good | Good | Poor |
|-----------|-----------|------|------|
| 912       | 626       | 103  | 13   |