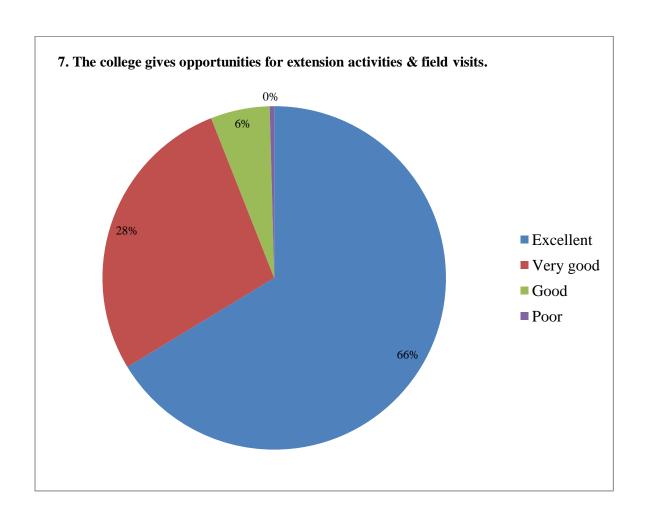

#### 7. The college gives opportunities for extension activities & field visits.

| Excellent | Very good | Good | Poor |
|-----------|-----------|------|------|
| 1097      | 458       | 92   | 7    |