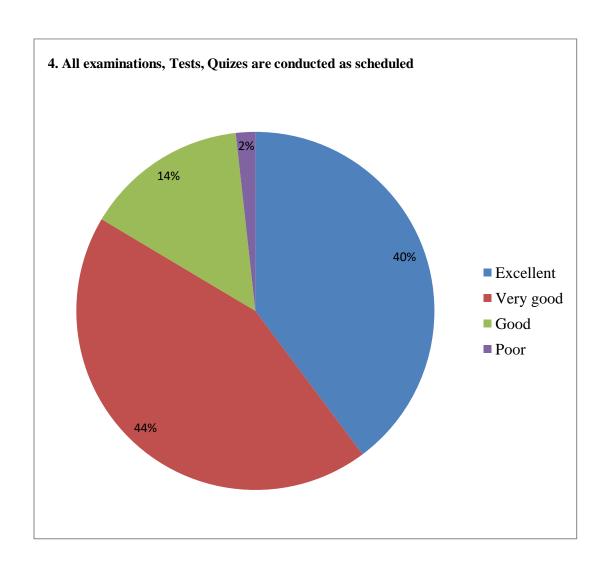

#### 4. All examinations, Tests, Quizes are conducted as scheduled

| Excellent | Very good | Good | Poor |
|-----------|-----------|------|------|
| 658       | 724       | 243  | 29   |

5. The teachers discuss the academic performance of the students and help them identify their Strengths & Weaknesses.