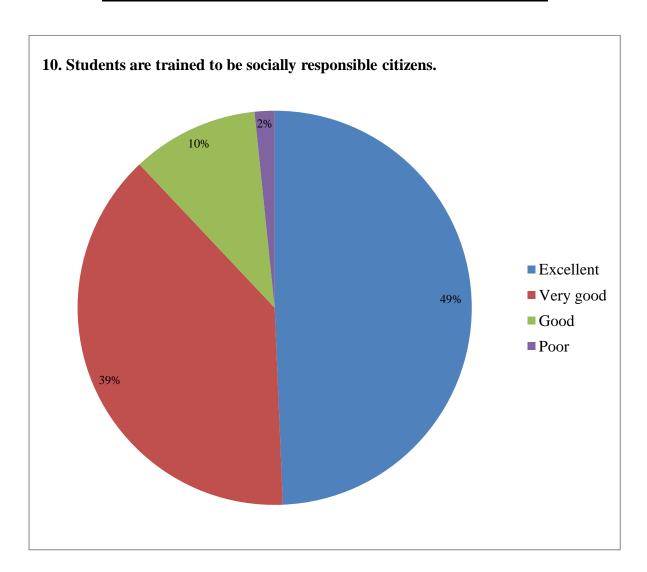

### 10. Students are trained to be socially responsible citizens.

| Excellent | Very good | Good | Poor |
|-----------|-----------|------|------|
| 816       | 639       | 172  | 27   |