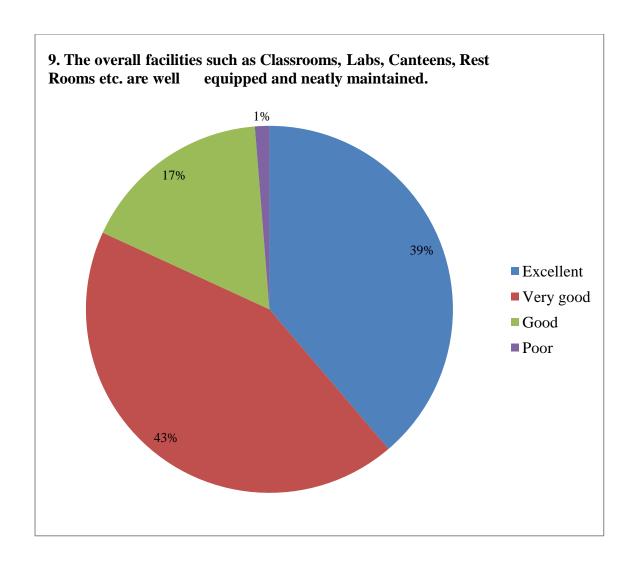

9. The overall facilities such as Classrooms, Labs, Canteens, Rest Rooms etc. are well equipped and neatly maintained.

| Excellent | Very good | Good | Poor |
|-----------|-----------|------|------|
| 641       | 713       | 279  | 21   |