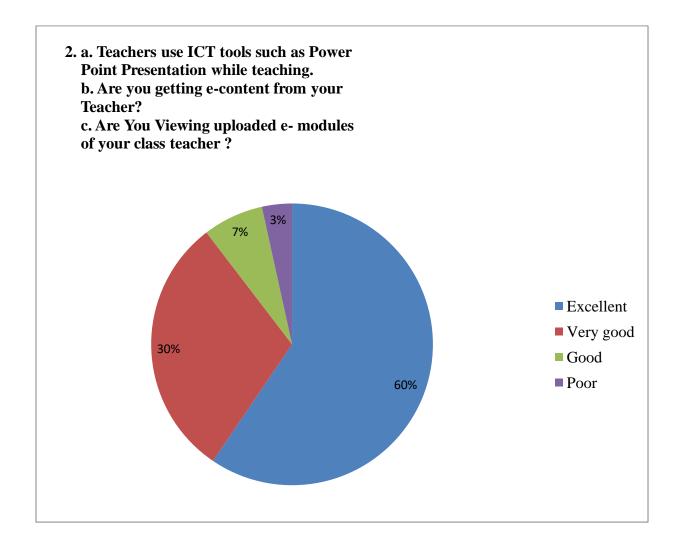

#### 2. a. Teachers use ICT tools such as Power

Point Presentation while teaching.

b. Are you getting e-content from your

Teacher?

c. Are You Viewing uploaded e- modules

of your class teacher?

| Excellent | Very good | Good | Poor |
|-----------|-----------|------|------|
| 984       | 498       | 115  | 57   |